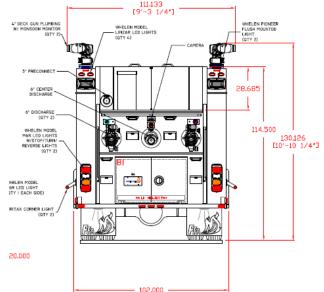

#### PUMP AND PLUMBING

- ✓US Fire Pump 5500 GPM / 20,000 LPM Single Stage midship pump, 12" Inlet, 8" Outlet, Pressure Lubricated Gear Box and Pump Shaft Bearing Points
- ✓ Dual Trident AirPrime System and Dual Electric Primers
- ✓ Schedule 40 Stainless Steel Manifold Construction
- ✓ Fire Research 400 InControl electronic pressure governor
- ✓ Foam Pro AccuMax 3300 Direct Injection Foam System
- ✓ Williams Fire and Hazard Control Ambassador 2 x 8 Wireless Remote Control Deck Gun
- ✓ Dual TFT Monsoon 2000 GPM Wireless Remote Control Deck Guns
- ✓ Five (5) 6" LDH Discharges

- ✓ TFT Remote Control Low Profile Jumbo Ball Intake Valves
- ✓ Four (4) 8" Steamer Connections
- ✓ Dual 1.75" Crosslay Discharges
- √ 3" right side panel and 3" left rear hosebed preconnect discharge

#### LIGHTING/ELECTRICAL

- ✓ On Scene Solutions LED pump panel and compartment lights
- √Whelen LED warning lights
- ✓ Whelen WS 295 electronic siren with bumper recessed speaker
- ✓ 2 bumper recessed air horns
- √ Whelen Pioneer Series LED scene lights front, rear and sides
- ✓ Whelen PCP2 12V LED telescopic lights, 1 each side back of cab