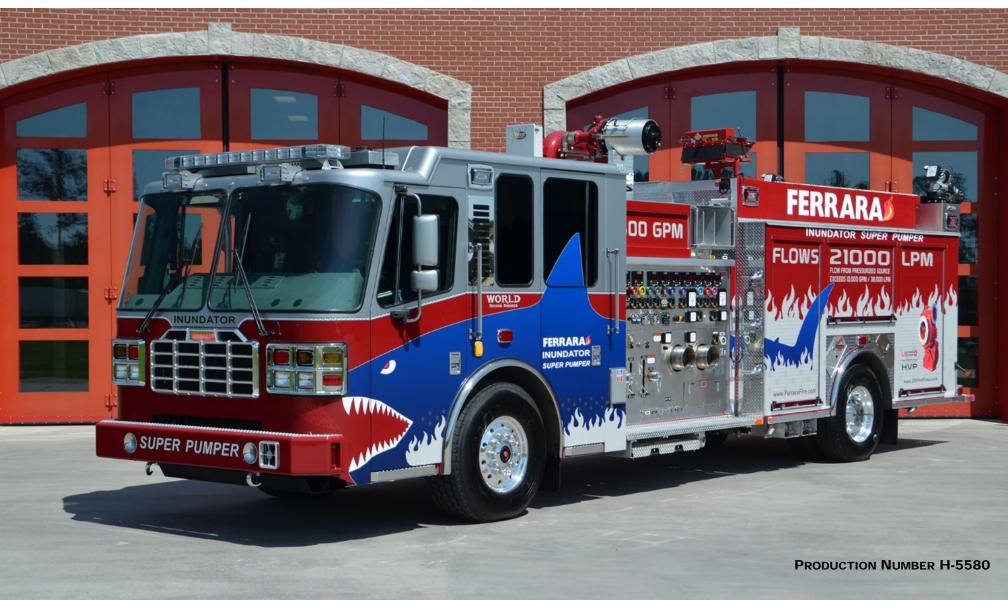

## **INUNDATOR SUPER PUMPER**

# **INUNDATOR 5500 GPM SUPER PUMPER**

Available For Immediate Delivery! 800-443-9006

www.FerraraFire.com/Cinder