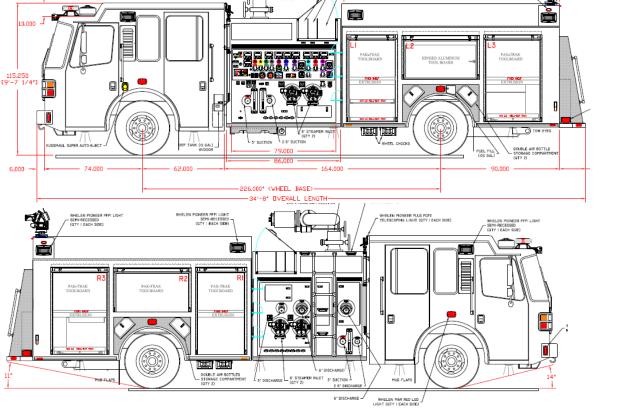

#### FERRARA CINDER CUSTOM CHASSIS

- √226" wheelbase; 34'-8" length, 10'-11.25" height
- ✓ 100" wide Inferno extended medium cab with 8" raised roof
- √3/16" thick aluminum cab with extruded subframe
- ✓ NFPA 1901 tested 65,979# vertical load & 3,736# frontal impact
- ✓ Seating for 6
- ✓ Danhard high capacity dual air conditioning system
- ✓ Electric windows
- ✓ Ergonomic seat heights and grab rail placement
- √ F-Shield cab frame rail protection
- ✓ Aluminum diamond plate rear wall overlay
- ✓ Cummins ISX15 600hp / Allison 4000 EVS
- √100 gallon fuel tank

#### PUMP AND PLUMBING

- ✓US Fire Pump 5500 GPM / 20,000 LPM Single Stage midship pump, 12" Inlet, 8" Outlet, Pressure Lubricated Gear Box and Pump Shaft Bearing Points
- ✓ Dual Trident AirPrime System and Dual Electric Primers
- ✓ Schedule 40 Stainless Steel Manifold Construction
- ✓ Fire Research 400 InControl electronic pressure governor
- ✓ Foam Pro AccuMax 3300 Direct Injection Foam System
- ✓ Williams Fire and Hazard Control Ambassador 2 x 8 Wireless Remote Control Deck Gun
- ✓ Dual TFT Monsoon 2000 GPM Wireless Remote Control Deck Guns
- ✓ Five (5) 6" LDH Discharges

- ✓ TFT Remote Control Low Profile Jumbo Ball Intake Valves
- ✓ Four (4) 8" Steamer Connections
- ✓ Dual 1.75" Crosslay Discharges
- √ 3" right side panel and 3" left rear hosebed preconnect discharge

#### HEAVY DUTY EXTRUDED RESCUE PUMPER BODY

- √3/16" thick, marine grade aluminum compartments
- ✓ Left and right side full height compartments, 15" deep upper and 28" deep lower
- ✓ Extended depth tailboard compartment
- √ Full width intermediate rear step
- ✓ Extruded aluminum non-slip tail board
- ✓ Extended depth tailboard compartment
- ✓ Double SCBA storage compartments over rear wheels
- ✓ Electric over Hydraulic Hosebed cover door system

#### LIGHTING/ELECTRICAL

- ✓ On Scene Solutions LED pump panel and compartment lights
- √Whelen LED warning lights
- ✓ Whelen WS 295 electronic siren with bumper recessed speaker
- ✓ 2 bumper recessed air horns
- √ Whelen Pioneer Series LED scene lights front, rear and sides
- ✓ Whelen PCP2 12V LED telescopic lights, 1 each side back of cab